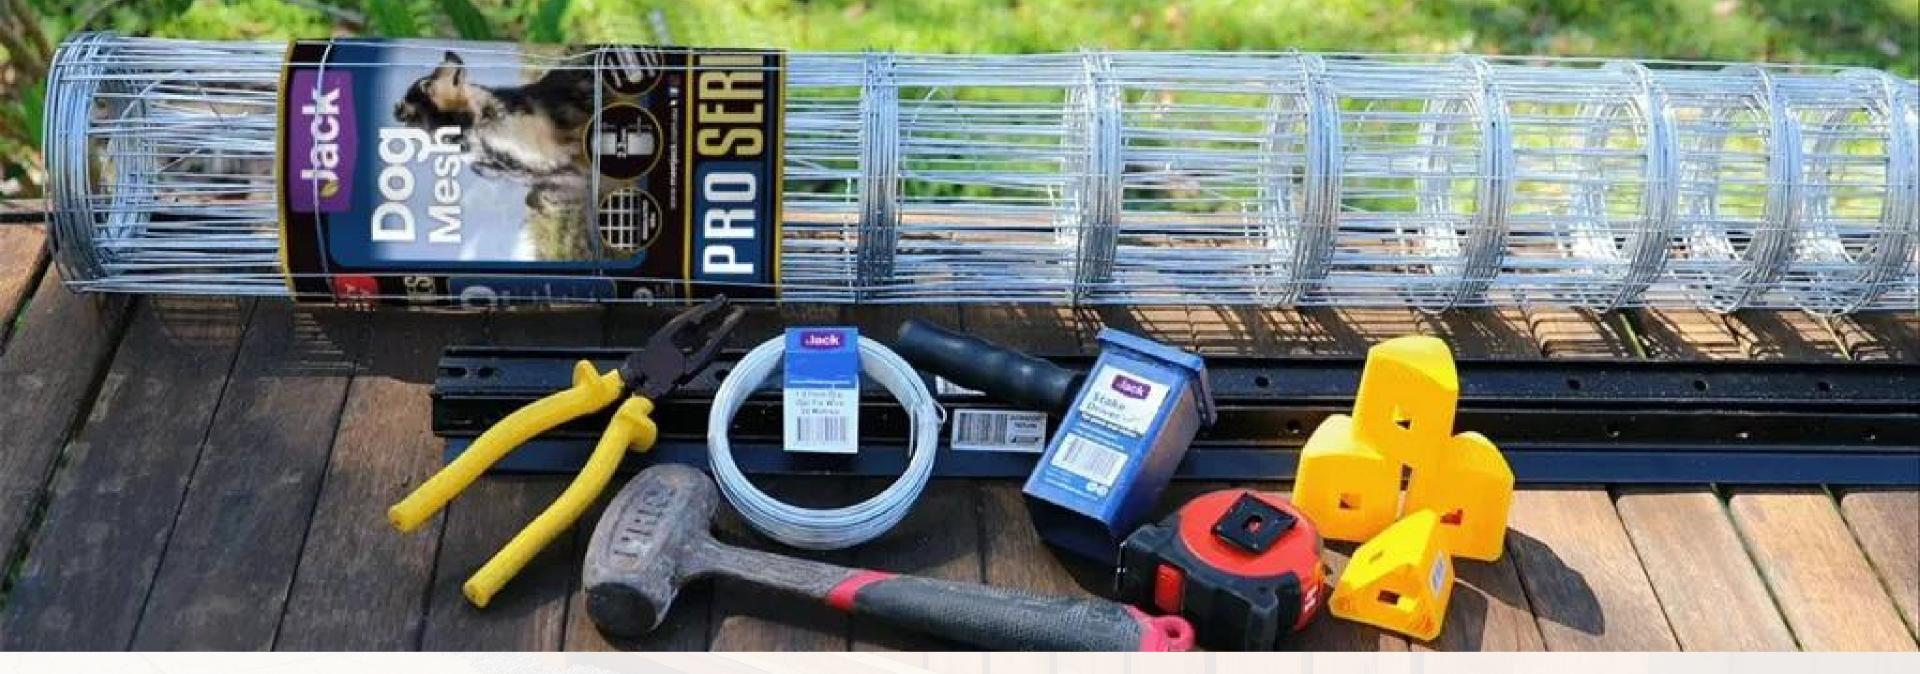

### FENCING ACCESSORIES

We offer a comprehensive range of fencing accessories that can enhance the functionality and aesthetic appeal of your fence. Our accessories are designed to complement your fence and provide additional features that can make it more secure, durable, and visually appealing. Overall, fencing accessories can add value and functionality to your fence, we can help you choose the right accessories to meet your needs and complement your fence's design.

### PERMANENT FENCING ACCESSORIES

Permanent fencing accessories are essential for any property owner looking to install a longlasting and sturdy fence. We provide additional support and security to ensure that the fence remains upright and intact for years to come. Some common permanent fencing accessories include post caps, rail brackets, tension bands, and gate hardware. At At A&A Fence Construction, you can find a variety of permanent fencing accessories that are durable and designed to withstand harsh weather conditions.